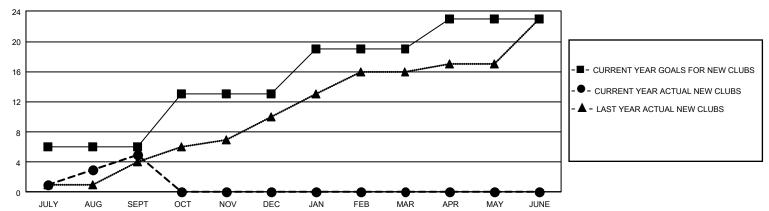

## GOALS AND ACTUAL NEW CLUBS CUMULATIVE

## GMT Constitutional Area 6, Group B

REPORT DOES NOT INCLUDE CLUBS IN UNDISTRICTED AREAS.

| Clubs         |               |             |               | Members               |                        |                         |                                                    |  |
|---------------|---------------|-------------|---------------|-----------------------|------------------------|-------------------------|----------------------------------------------------|--|
|               | RESULTS FOR   | R 2020-2021 |               | RESULTS FOR 2020-2021 |                        |                         |                                                    |  |
| QUARTER       | NEW CLUB GOAL | NEW CLUBS   | DROPPED CLUBS | QUARTER MEM           | BER GROWTH NET<br>GOAL | MEMBER GROWTH<br>ACTUAL | DROPPED<br>MEMBERS ACTUAL<br>(including transfers) |  |
| JULY/AUG/SEPT | 18            | 5           | 1             | JULY/AUG/SEPT         | 110                    | 520                     | 438                                                |  |
| OCT/NOV/DEC   | 21            | 0           | 0             | OCT/NOV/DEC           | 280                    | 0                       | 0                                                  |  |
| JAN/FEB/MAR   | 18            | 0           | 0             | JAN/FEB/MAR           | 240                    | 0                       | 0                                                  |  |
| APR/MAY/JUNE  | 12            | 0           | 0             | APR/MAY/JUNE          | 175                    | 0                       | 0                                                  |  |