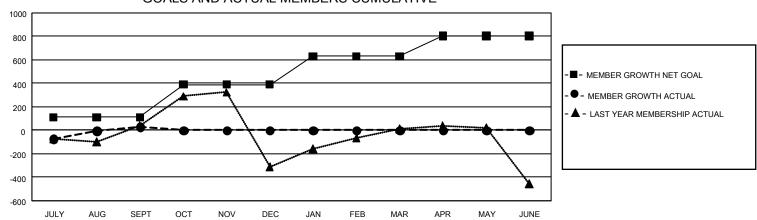

## GOALS AND ACTUAL MEMBERS CUMULATIVE

| DROPPED CLUBS: 1 |     | 126 CLUBS OF 559 ADDED 1 OR MORE | GENDER DISTRIBUTION               |                |       |
|------------------|-----|----------------------------------|-----------------------------------|----------------|-------|
|                  |     | NEW MEMBERS                      | MALE 11,099 (77.77                |                |       |
|                  |     |                                  | FEMALE                            | 3,172 (22.23%) |       |
| DROPPED MEMBERS  |     |                                  |                                   |                |       |
| DECEASED         | 19  | CLICK HERE FOR CUMULATIVE        | TOTAL FAMILY UNIT MEMBERS         |                | 4,999 |
| CLUB CANCELLED 0 |     | MEMBERSHIP DATA                  |                                   |                |       |
| OTHER            | 419 |                                  | FAMILY MEMBERS PAYING HALF DUES 2 |                | 2,742 |
| TOTAL            | 438 |                                  |                                   |                |       |

## GMT Constitutional Area 6, Group B

REPORT DOES NOT INCLUDE CLUBS IN UNDISTRICTED AREAS.

| Clubs         |               |             |               | Members               |                        |                         |                                                    |  |
|---------------|---------------|-------------|---------------|-----------------------|------------------------|-------------------------|----------------------------------------------------|--|
|               | RESULTS FOR   | R 2020-2021 |               | RESULTS FOR 2020-2021 |                        |                         |                                                    |  |
| QUARTER       | NEW CLUB GOAL | NEW CLUBS   | DROPPED CLUBS | QUARTER MEM           | BER GROWTH NET<br>GOAL | MEMBER GROWTH<br>ACTUAL | DROPPED<br>MEMBERS ACTUAL<br>(including transfers) |  |
| JULY/AUG/SEPT | 18            | 5           | 1             | JULY/AUG/SEPT         | 110                    | 520                     | 438                                                |  |
| OCT/NOV/DEC   | 21            | 0           | 0             | OCT/NOV/DEC           | 280                    | 0                       | 0                                                  |  |
| JAN/FEB/MAR   | 18            | 0           | 0             | JAN/FEB/MAR           | 240                    | 0                       | 0                                                  |  |
| APR/MAY/JUNE  | 12            | 0           | 0             | APR/MAY/JUNE          | 175                    | 0                       | 0                                                  |  |